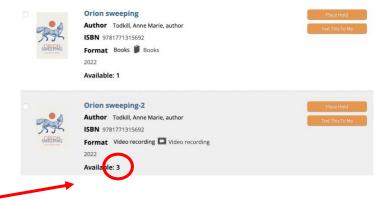

## Results - Place Holds

Example: you have results with 2 records and want to place a HOLD on one of them.

There are two (2) places where you can do this

- 1) At the Hitlist
- At the Record level (Recommended if there are multiple Items available)

## Results - Place Holds

2) Record – more than one available

- Go into the record
- See the "Item Holds" column
- Click the appropriate "Reserve This" entry

Click the "Place Hold(s)" button on the resulting screen.