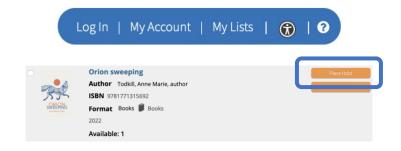

Login

1) Hitlist

Click the "Place Hold" button in Upper Right corner

OR

 Choose "Place Hold" from the "Actions" drop-down menu

Select the relevant record(s)

Click the "Place Hold(s)" button on the resulting screen.