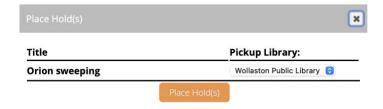

Login

1) Hitlist

Click the "Place Hold" button in Upper Right corner

OR

 Choose "Place Hold" from the "Actions" drop-down menu

Select the relevant record(s)

Click the "Place Hold(s)" button on the resulting screen.