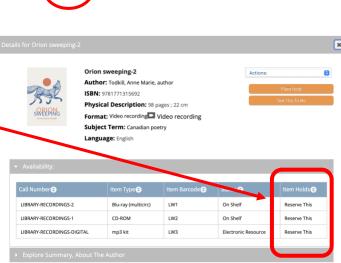

## Results - Place Holds

2) Record – more than one available

- Go into the record
- See the "Item Holds" column
- Click the appropriate "Reserve This" entry

Click the "Place Hold(s)" button on the resulting screen.