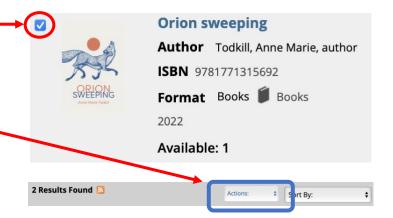

Login

1) Hitlist

Click the "Place Hold" button in Upper Right corner

OR

 Choose "Place Hold" from the "Actions" drop-down menu

Select the relevant record(s)

Click the "Place Hold(s)" button on the resulting screen.