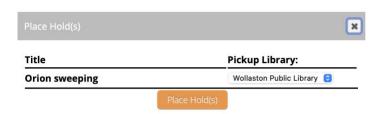

Login

1) Hitlist

Click the "Place Hold" button in Upper Right corner

OR

 Choose "Place Hold" from the "Actions" drop-down menu

Select the relevant record(s)

Click the "Place Hold(s)" button on the resulting screen.

## Results - Place Holds

2) Record – more than one available

- Go into the record
- See the "Item Holds" column
- Click the appropriate "Reserve This" entry

Click the "Place Hold(s)" button on the resulting screen.