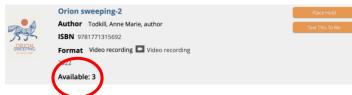

Login

1) Hitlist

Click the "Place Hold" button in Upper Right corner

OR

 Choose "Place Hold" from the "Actions" drop-down menu

Select the relevant record(s)

Click the "Place Hold(s)" button on the resulting screen.